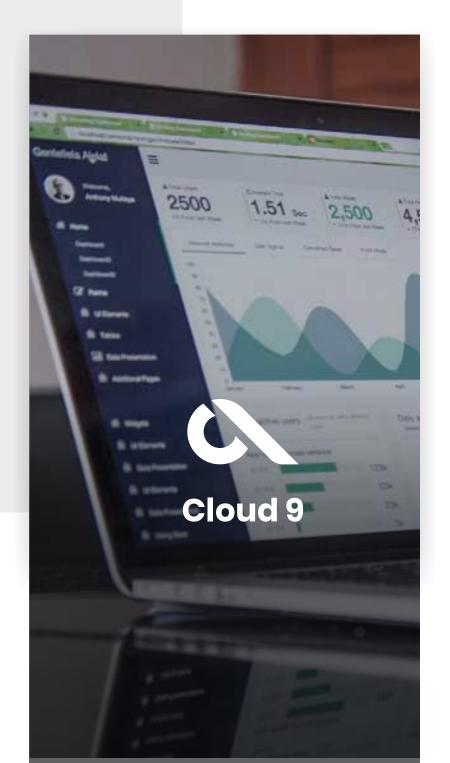

Cloud 9 is a fully automated CRM package that offers your sales team a unique and seamless experience.

Cloud 9 connects the sales stage with great after sales features giving your firm full customer visibility from initial contact to performing well scheduled maintenance visits.

Streamline your business processes, increase customer engagement and improve productivity with Cloud 9.

Our Cloud 9 suite includes: Sales module, Service module and a Technician Mobile App; built on the most innovative sales and field service management processes delivering great customer service.